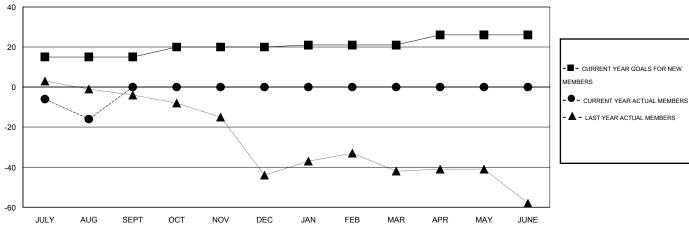

#### GOALS AND ACTUAL MEMBERS CUMULATIVE

| DROPPED CLUBS: 0 |    | 5 CLUBS OF 36 ADDED 1 OR MORE                                                                                                                                                                                                                                                                                                                                                                                                                                                                                                                                                                                                                                                                                                                                                                                                                                                                                                                                                                                                                                                                                                                                                                                                                                                                                                                                                                                                                                                                                                                                                                                                                                                                                                                                                                                                                                                                                                                                                                                                                                                                                                  | GENDER DISTRIBUTION |              |     |  |
|------------------|----|--------------------------------------------------------------------------------------------------------------------------------------------------------------------------------------------------------------------------------------------------------------------------------------------------------------------------------------------------------------------------------------------------------------------------------------------------------------------------------------------------------------------------------------------------------------------------------------------------------------------------------------------------------------------------------------------------------------------------------------------------------------------------------------------------------------------------------------------------------------------------------------------------------------------------------------------------------------------------------------------------------------------------------------------------------------------------------------------------------------------------------------------------------------------------------------------------------------------------------------------------------------------------------------------------------------------------------------------------------------------------------------------------------------------------------------------------------------------------------------------------------------------------------------------------------------------------------------------------------------------------------------------------------------------------------------------------------------------------------------------------------------------------------------------------------------------------------------------------------------------------------------------------------------------------------------------------------------------------------------------------------------------------------------------------------------------------------------------------------------------------------|---------------------|--------------|-----|--|
|                  |    | NEW MEMBERS                                                                                                                                                                                                                                                                                                                                                                                                                                                                                                                                                                                                                                                                                                                                                                                                                                                                                                                                                                                                                                                                                                                                                                                                                                                                                                                                                                                                                                                                                                                                                                                                                                                                                                                                                                                                                                                                                                                                                                                                                                                                                                                    | MALE                | 569 (70.25%) |     |  |
|                  |    |                                                                                                                                                                                                                                                                                                                                                                                                                                                                                                                                                                                                                                                                                                                                                                                                                                                                                                                                                                                                                                                                                                                                                                                                                                                                                                                                                                                                                                                                                                                                                                                                                                                                                                                                                                                                                                                                                                                                                                                                                                                                                                                                | FEMALE              | 241 (29.75%) |     |  |
| DROPPED MEMBERS  |    |                                                                                                                                                                                                                                                                                                                                                                                                                                                                                                                                                                                                                                                                                                                                                                                                                                                                                                                                                                                                                                                                                                                                                                                                                                                                                                                                                                                                                                                                                                                                                                                                                                                                                                                                                                                                                                                                                                                                                                                                                                                                                                                                |                     |              |     |  |
| DECEASED         | 2  | CLICK HERE FOR HEALTH                                                                                                                                                                                                                                                                                                                                                                                                                                                                                                                                                                                                                                                                                                                                                                                                                                                                                                                                                                                                                                                                                                                                                                                                                                                                                                                                                                                                                                                                                                                                                                                                                                                                                                                                                                                                                                                                                                                                                                                                                                                                                                          |                     |              | 200 |  |
| CLUB CANCELLED   | 0  | ASSESSMENT DATA                                                                                                                                                                                                                                                                                                                                                                                                                                                                                                                                                                                                                                                                                                                                                                                                                                                                                                                                                                                                                                                                                                                                                                                                                                                                                                                                                                                                                                                                                                                                                                                                                                                                                                                                                                                                                                                                                                                                                                                                                                                                                                                | FAMILY UNIT MEMBERS | 226          |     |  |
| OTHER            | 19 | ACCESSIVE TO THE PARTY OF THE P | HEAD OF HOUSEHOLD   | 110          |     |  |
| TOTAL            | 21 |                                                                                                                                                                                                                                                                                                                                                                                                                                                                                                                                                                                                                                                                                                                                                                                                                                                                                                                                                                                                                                                                                                                                                                                                                                                                                                                                                                                                                                                                                                                                                                                                                                                                                                                                                                                                                                                                                                                                                                                                                                                                                                                                | NON-HEAD OF HOUSEHO | 116          |     |  |